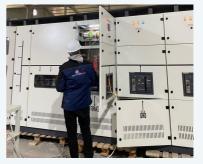

# ELECTRICAL PANEL

#### All kinds of industrial switchboards

In the industry, different types of low pressure switchboards are used depending on the need. Each of these types may use different equipment (keys, fuses, etc.) depending on the voltage range and intended use and protection.

### Types of low pressure switchboards:

- 1 Distribution electrical panel (MDP electrical panel)
- **2** synchronize & change over electrical panel.
- 3 Capacitive bank electrical panel
- 4 Wall-mounted electrical panel
- 5 MCC electrical panel