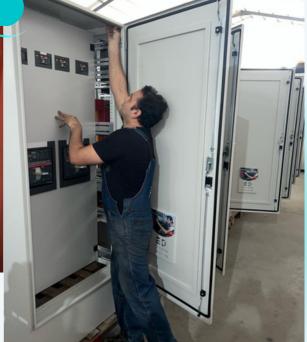

# ELECTRICAL PANEL

#### All kinds of industrial switchboards

In the industry, different types of low pressure switchboards are used depending on the need. Each of these types may use different equipment (keys, fuses, etc.) depending on the voltage range and intended use and protection.

### Types of low pressure switchboards:

- 1 Distribution electrical panel (MDP electrical panel)
- **2** synchronize & change over electrical panel.
- 3 Capacitive bank electrical panel
- 4 Wall-mounted electrical panel
- 5 MCC electrical panel