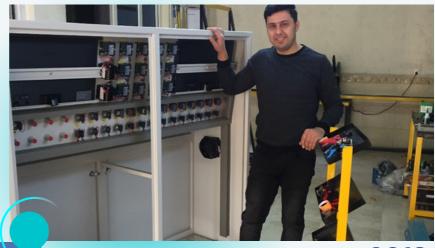

# ELECTRICAL PANEL

#### All kinds of industrial switchboards

In the industry, different types of low pressure switchboards are used depending on the need. Each of these types may use different equipment (keys, fuses, etc.) depending on the voltage range and intended use and protection.

### Types of low pressure switchboards:

- 1 Distribution electrical panel (MDP electrical panel)
- **2** synchronize & change over electrical panel.
- 3 Capacitive bank electrical panel
- 4 Wall-mounted electrical panel
- 5 MCC electrical panel