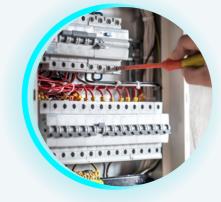

# ELECTRICAL PANEL

#### All kinds of industrial switchboards

In the industry, different types of low pressure switchboards are used depending on the need. Each of these types may use different equipment (keys, fuses, etc.) depending on the voltage range and intended use and protection.

### Types of low pressure switchboards:

- 1 Distribution electrical panel (MDP electrical panel)
- **2** synchronize & change over electrical panel.
- 3 Capacitive bank electrical panel
- 4 Wall-mounted electrical panel
- 5 MCC electrical panel