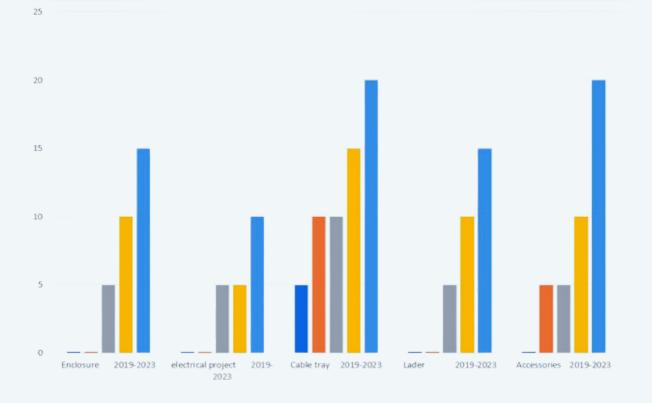

ach of these types may use different equipment (keys, fuses, etc.) depending on the voltage range and intended use and protection.

### Types of low pressure switchboards:

- 1 Distribution electrical panel (MDP electrical panel)
- **2** synchronize & change over electrical panel.
- 3 Capacitive bank electrical panel
- 4 Wall-mounted electrical panel
- 5 MCC electrical panel









Cable trays are one of the ways to organize and support the cables and wires set at the time of wiring. The use of the trays is at the highest point and a better-known alternative to a conduit

# Outside 90° Vertical Riser Outside 90° Vertical Riser Adjustable Horizontal Connector

0751 11 00599







**ASNKAR** 



**KAR GROUP** 



**VOLT GUIDE** 



**BLUERAY** 



**NAWAFETH** 



**HIGH TECH** 





























PROJECT NAME: AL-FEDHAILIA GENERAL HOSPITAL

EMPLOYER: AL-FEDHAILIA GENERAL HOSPITAL

PROJECT DATE: 9/5/2023













PROJECT NAME: Glass factory

**EMPLOYER:** Amedy group

PROJECT DATE: 15 December 2023













# **OUR** CONTACT

- +964 751 11 00599 +964 751 11 00499
- info@electro-dsign.com
- www.electro-dsign.com
- 0 Iraq-Erbil-Makhmur-Road
- https://web.facebook.com/electr0design