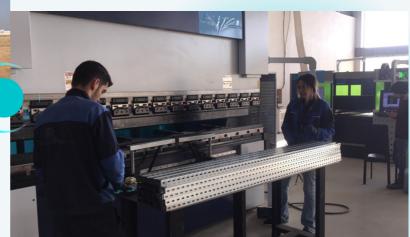

Cable trays are one of the ways to organize and support the cables and wires set at the time of wiring. The use of the trays is at the highest point and a better-known alternative to a conduit

# Outside 90° Vertical Riser Outside 90° Vertical Riser Adjustable Horizontal Connector

0751 11 00599

**ASNKAR** 

**KAR GROUP** 

**VOLT GUIDE** 

**BLUERAY** 

**NAWAFETH** 

**HIGH TECH** 