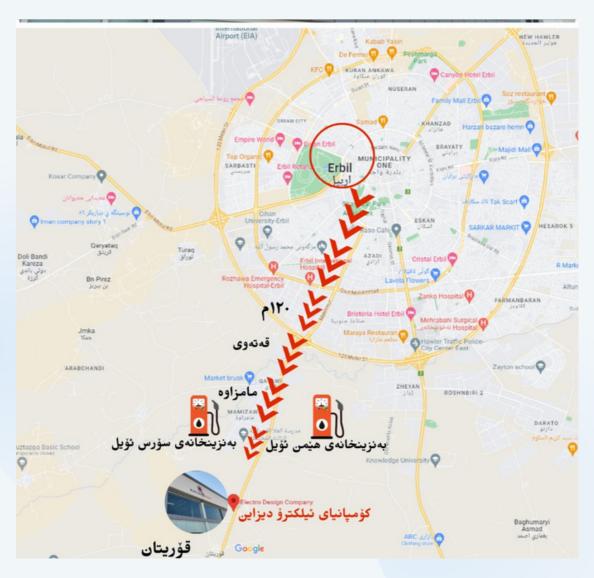

Company Name: ELECTRO-DESIGN

Company Type: Private equity **Date of establishment: 2019** 

**Telephone:** 0751 11 00 499 - 0751 11 00 599

Website: www.electro-dsign.com E-Mail: info@electro-dsign.com

Address: Erbil-Makhmur Road-Qoritan

# **OUR** CONTACT

- +964 751 11 00599 +964 751 11 00499
- info@electro-dsign.com
- www.electro-dsign.com
- 0 Iraq-Erbil-Makhmur-Road
- https://web.facebook.com/electr0design