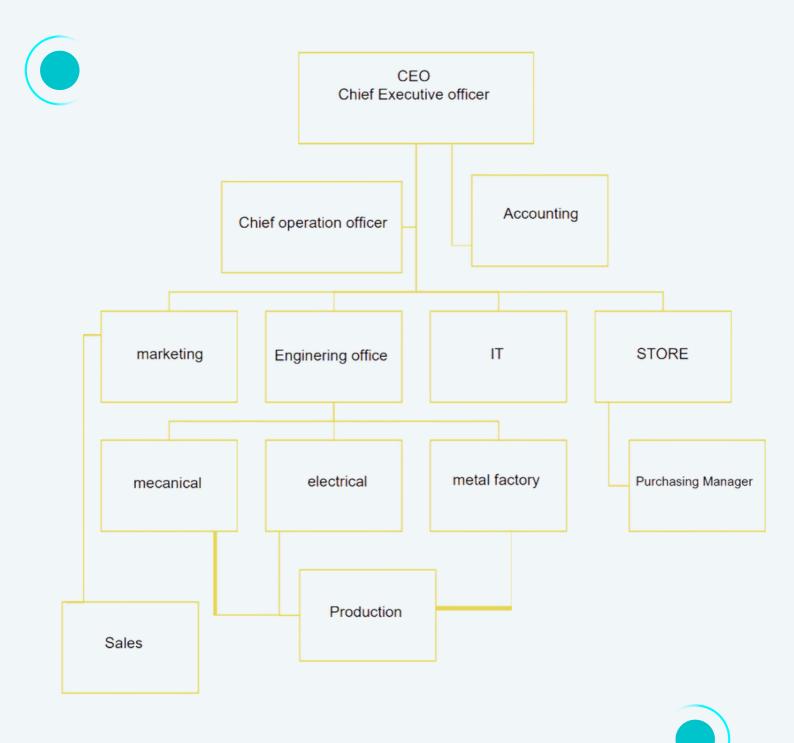

hese types may use different equipment (keys, fuses, etc.) depending on the voltage range and intended use and protection.

### Types of low pressure switchboards:

- 1 Distribution electrical panel (MDP electrical panel)
- **2** synchronize & change over electrical panel.
- 3 Capacitive bank electrical panel
- 4 Wall-mounted electrical panel
- 5 MCC electrical panel









Cable trays are one of the ways to organize and support the cables and wires set at the time of wiring. The use of the trays is at the highest point and a better-known alternative to a conduit

# Outside 90° Vertical Riser Outside 90° Vertical Riser Adjustable Horizontal Connector

0751 11 00599







**ASNKAR** 



**KAR GROUP** 



**VOLT GUIDE** 



**BLUERAY** 



**NAWAFETH** 



**HIGH TECH** 





























PROJECT NAME: AL-FEDHAILIA GENERAL HOSPITAL

EMPLOYER: AL-FEDHAILIA GENERAL HOSPITAL

PROJECT DATE: 9/5/2023













PROJECT NAME: Glass factory

**EMPLOYER:** Amedy group

PROJECT DATE: 15 December 2023













# **OUR** CONTACT

- +964 751 11 00599 +964 751 11 00499
- info@electro-dsign.com
- www.electro-dsign.com
- 0 Iraq-Erbil-Makhmur-Road
- https://web.facebook.com/electr0design