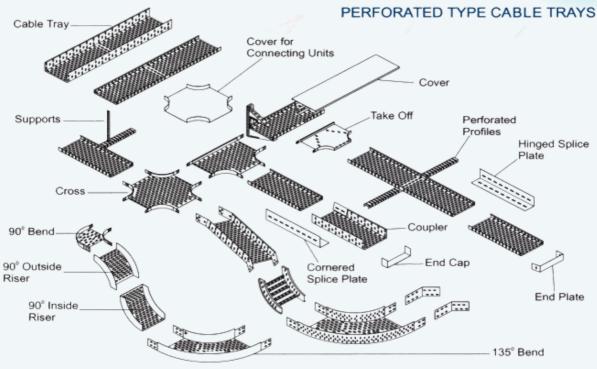

Cable trays are one of the ways to organize and support the cables and wires set at the time of wiring. The use of the trays is at the highest point and a better-known alternative to a conduit

# Outside 90° Vertical Riser Outside 90° Vertical Riser Adjustable Horizontal Connector

0751 11 00599

**ASNKAR** 

**KAR GROUP** 

**VOLT GUIDE** 

**BLUERAY** 

**NAWAFETH** 

**HIGH TECH** 