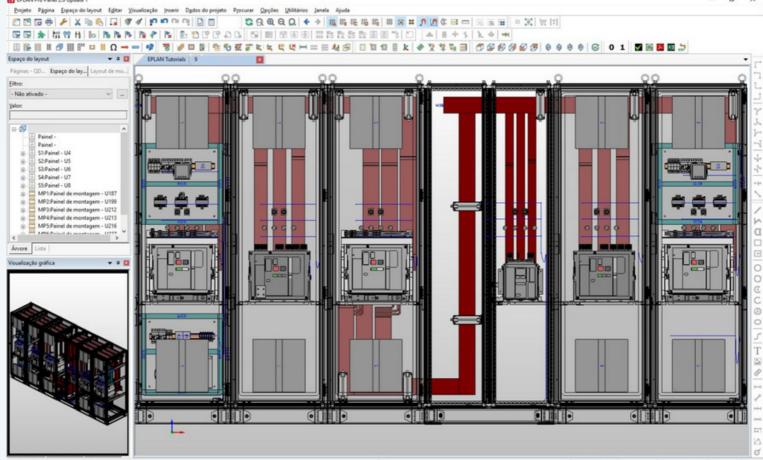

# ELECTRICAL PANEL

#### All kinds of industrial switchboards

In the industry, different types of low pressure switchboards are used depending on the need. Each of these types may use different equipment (keys, fuses, etc.) depending on the voltage range and intended use and protection.

### Types of low pressure switchboards:

- 1 Distribution electrical panel (MDP electrical panel)
- **2** synchronize & change over electrical panel.
- 3 Capacitive bank electrical panel
- 4 Wall-mounted electrical panel
- 5 MCC electrical panel